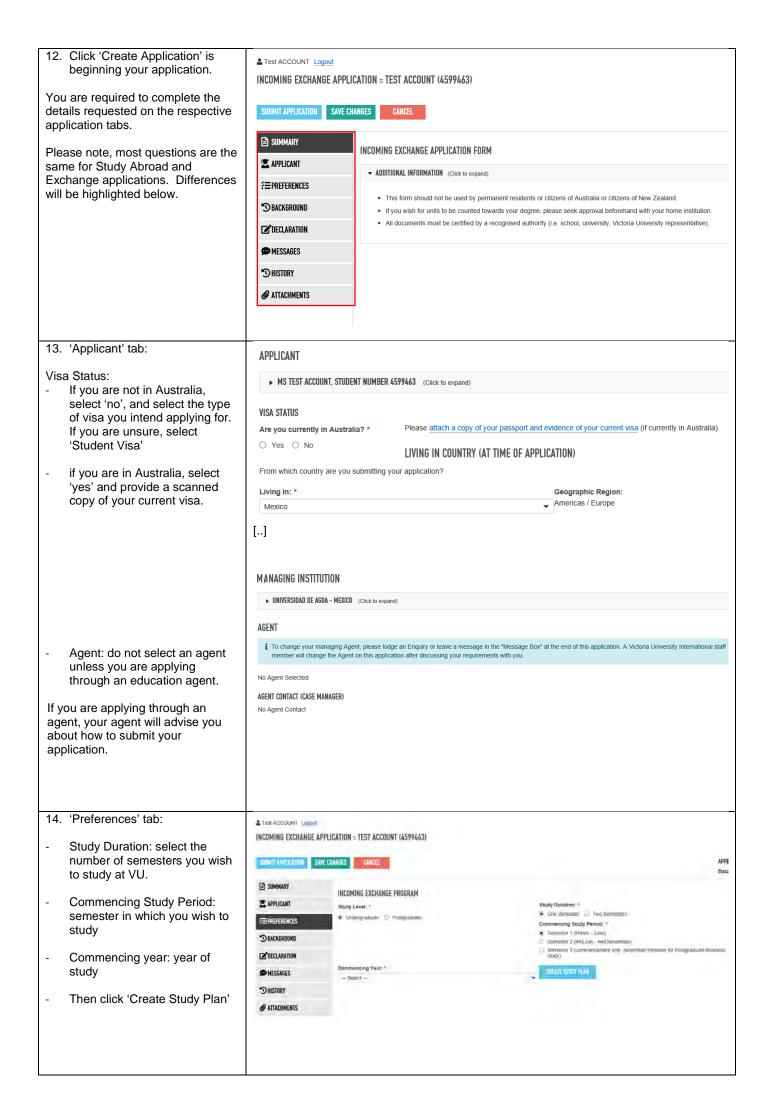

Click on 'Register your details' and complete the form:

|                                                                               | -                                                                                                                                                                                       |  |  |  |  |  |
|-------------------------------------------------------------------------------|-----------------------------------------------------------------------------------------------------------------------------------------------------------------------------------------|--|--|--|--|--|
| 17. 'English Proficiency'                                                     | ENGLISH PROFICIENCY                                                                                                                                                                     |  |  |  |  |  |
| <ul> <li>Select the type of English<br/>language study or test you</li> </ul> | Please attach results. Note IELTS and TOEFL score should not be more than two years old.                                                                                                |  |  |  |  |  |
| have undertaken. If you have                                                  | ☐ English is my first language.                                                                                                                                                         |  |  |  |  |  |
| taken a test or have a formal grade, add it here, and attach                  | ☐ I have undertaken studies in which the language of instruction was English. **                                                                                                        |  |  |  |  |  |
| evidence of this.                                                             | ☐ I have taken an English test. **                                                                                                                                                      |  |  |  |  |  |
|                                                                               | ☐ I intend to sit for an English test.                                                                                                                                                  |  |  |  |  |  |
|                                                                               | ☐ I have enrolled, or intend to enrol, in an English Language Intensive Course for Overseas Students (ELICOS) at:                                                                       |  |  |  |  |  |
|                                                                               | ☐ No English studies undertaken.                                                                                                                                                        |  |  |  |  |  |
|                                                                               | ** If yes, you must provide evidence.                                                                                                                                                   |  |  |  |  |  |
|                                                                               | Would you like to study English at Victoria University prior to commencing your academic course? *                                                                                      |  |  |  |  |  |
|                                                                               | ○ Yes ● No                                                                                                                                                                              |  |  |  |  |  |
|                                                                               | For example:  ☑ I have taken an English test. **                                                                                                                                        |  |  |  |  |  |
|                                                                               | Type of English Test: Other Type of English Test: Date of Test: * Overall Test Score: *                                                                                                 |  |  |  |  |  |
|                                                                               | Pearsons PTE 05 V Apr V 2018 V 72  I PTE overall score must be a whole number up to 90                                                                                                  |  |  |  |  |  |
|                                                                               |                                                                                                                                                                                         |  |  |  |  |  |
| - If you wish to undertake                                                    | Band Scores:  L (Listening) * 65 R (Reading) * 65 W (Writing) * 62 S (Speaking) * 60                                                                                                    |  |  |  |  |  |
| English language study, select it here.                                       | Î PTE band scores must be whole numbers up to 90.                                                                                                                                       |  |  |  |  |  |
| it here.                                                                      |                                                                                                                                                                                         |  |  |  |  |  |
|                                                                               |                                                                                                                                                                                         |  |  |  |  |  |
|                                                                               |                                                                                                                                                                                         |  |  |  |  |  |
|                                                                               |                                                                                                                                                                                         |  |  |  |  |  |
|                                                                               | Would you like to study English at Victoria University prior to commencing your academic course? *                                                                                      |  |  |  |  |  |
|                                                                               | Yes  No                                                                                                                                                                                 |  |  |  |  |  |
| 18. 'Guardianship Arrangements'                                               |                                                                                                                                                                                         |  |  |  |  |  |
| ·                                                                             | OUARDIANSHIP ARRANGEMENTS                                                                                                                                                               |  |  |  |  |  |
| You are unlikely to be under 18 years of age. If you are, please              | Are you under 18 years of age? *                                                                                                                                                        |  |  |  |  |  |
| contact Victoria Abroad to seek                                               | ○ Yes ● No                                                                                                                                                                              |  |  |  |  |  |
| advice about this section.                                                    |                                                                                                                                                                                         |  |  |  |  |  |
|                                                                               |                                                                                                                                                                                         |  |  |  |  |  |
| 19. 'Disabilities'                                                            | DISABILITIES                                                                                                                                                                            |  |  |  |  |  |
| - If you have any disabilities                                                |                                                                                                                                                                                         |  |  |  |  |  |
| that affect your studies, please                                              | Do you have a disability for which additional assistance is required? *                                                                                                                 |  |  |  |  |  |
| provide details in this section, and attach any supporting                    | ● Yes ○ No                                                                                                                                                                              |  |  |  |  |  |
| evidence you have.                                                            | Please provide information detailing this disability (or attach as separate file):                                                                                                      |  |  |  |  |  |
|                                                                               |                                                                                                                                                                                         |  |  |  |  |  |
|                                                                               | Disability Type: *                                                                                                                                                                      |  |  |  |  |  |
|                                                                               | OTHER                                                                                                                                                                                   |  |  |  |  |  |
|                                                                               | Details of Assistance Required: *                                                                                                                                                       |  |  |  |  |  |
|                                                                               |                                                                                                                                                                                         |  |  |  |  |  |
|                                                                               |                                                                                                                                                                                         |  |  |  |  |  |
|                                                                               |                                                                                                                                                                                         |  |  |  |  |  |
|                                                                               |                                                                                                                                                                                         |  |  |  |  |  |
| 00 (5)                                                                        |                                                                                                                                                                                         |  |  |  |  |  |
| 20. 'Endorsement of Home Institution': Exchange                               | Endorsement of Home Institution                                                                                                                                                         |  |  |  |  |  |
| Students only                                                                 | Lindorsement of Home institution                                                                                                                                                        |  |  |  |  |  |
| - Attach evidence that you have                                               | Please attach an official endorsement letter from your institution's exchange department to confirm your eligibility for exchange. Alternatively your exchange department can email the |  |  |  |  |  |
| been nominated by your home                                                   | endorsement to <a href="mailto:educationabroad@vu.edu.au">edu.au</a> Please note that your application can not be                                                                       |  |  |  |  |  |
| institution to undertake an                                                   | processed until this endorsement is received.                                                                                                                                           |  |  |  |  |  |
| Exchange semester at VU.                                                      |                                                                                                                                                                                         |  |  |  |  |  |
|                                                                               |                                                                                                                                                                                         |  |  |  |  |  |
|                                                                               |                                                                                                                                                                                         |  |  |  |  |  |