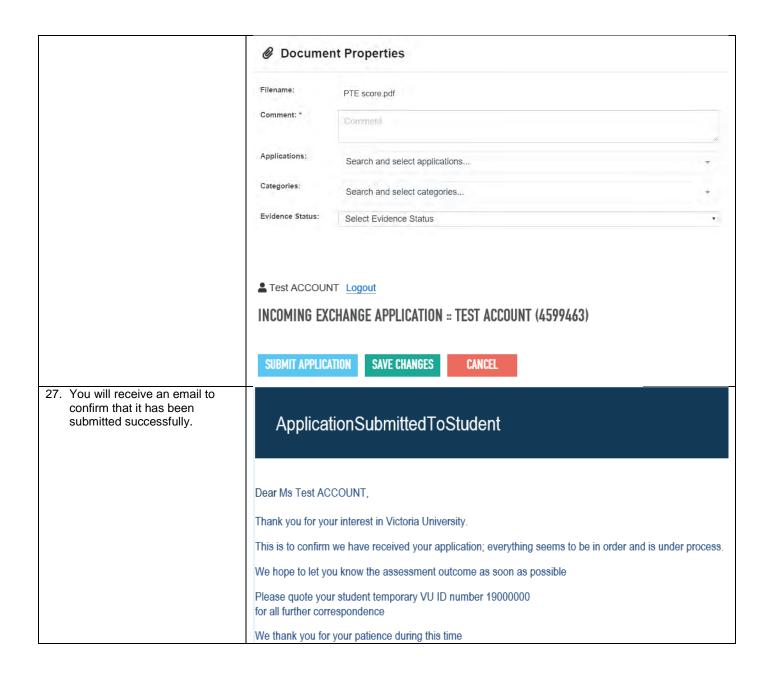

|     | dy Abroad students: you will not this question.                                                                                                                                                                                         |                                                                                                                                                                                                                                                                                                                                                                                                                                                                                                                                                                                                                                                                                                                                                                                                                                                                                                                                                                                                                                                                                                                                                                                                                                                                                                                                                                                                                                                                                                                                                                                                                                                                                                                                                                                                                                                                                                                                                                                                                                                                                                                              |  |  |  |  |
|-----|-----------------------------------------------------------------------------------------------------------------------------------------------------------------------------------------------------------------------------------------|------------------------------------------------------------------------------------------------------------------------------------------------------------------------------------------------------------------------------------------------------------------------------------------------------------------------------------------------------------------------------------------------------------------------------------------------------------------------------------------------------------------------------------------------------------------------------------------------------------------------------------------------------------------------------------------------------------------------------------------------------------------------------------------------------------------------------------------------------------------------------------------------------------------------------------------------------------------------------------------------------------------------------------------------------------------------------------------------------------------------------------------------------------------------------------------------------------------------------------------------------------------------------------------------------------------------------------------------------------------------------------------------------------------------------------------------------------------------------------------------------------------------------------------------------------------------------------------------------------------------------------------------------------------------------------------------------------------------------------------------------------------------------------------------------------------------------------------------------------------------------------------------------------------------------------------------------------------------------------------------------------------------------------------------------------------------------------------------------------------------------|--|--|--|--|
| 21. | 'Declaration and Agreement' tab  Read and understand the Student Declaration, and if you agree with its terms, click 'I agree'. You will be unable to submit an application unless you agree.                                           | I authorise the University to provide my address and details of enrolment to its approved regi I understand that any school-aged dependants accompanying me to Australia will be require I understand that any documentation I submit becomes property of Victoria University and wi I acknowledge that due to various government regulations related to the privacy of applicants such as parents, friends or relatives without my written consent.  I declare that my signature is true and correct, and matches the signature in my passport.  I have read, understood and accept the above conditions.                                                                                                                                                                                                                                                                                                                                                                                                                                                                                                                                                                                                                                                                                                                                                                                                                                                                                                                                                                                                                                                                                                                                                                                                                                                                                                                                                                                                                                                                                                                   |  |  |  |  |
|     |                                                                                                                                                                                                                                         | ☐ I agree                                                                                                                                                                                                                                                                                                                                                                                                                                                                                                                                                                                                                                                                                                                                                                                                                                                                                                                                                                                                                                                                                                                                                                                                                                                                                                                                                                                                                                                                                                                                                                                                                                                                                                                                                                                                                                                                                                                                                                                                                                                                                                                    |  |  |  |  |
| -   | 'Overseas Student Health Cover (OSHC) Preference'  Select whether you wish VU to organise your OSHC. We strongly recommend you do as the policy you will receive through VU provides better coverage than you can organise by yourself. | OVERSEAS STUDENT HEALTH COVER (OSHC) PREFERENCE  Overseas Student Health Cover (OSHC) must be arranged for the duration of your visa as a condition of your student visa. Victoria University can airrange health cover with OSHC Worldcare (our preferred provider) on your benaft for the duration of your visa.  If you complete your studies earlier than expected, you may be entitled to a refund from OSHC. Worldcare.  Health insurance is your responsibility and current cover must be maintained by students for the duration of their stay in Australia.  Do you want Victoria University to arrange OSHC for the duration of your visa in Australia?  **Please choose from one of the following types of cover:                                                                                                                                                                                                                                                                                                                                                                                                                                                                                                                                                                                                                                                                                                                                                                                                                                                                                                                                                                                                                                                                                                                                                                                                                                                                                                                                                                                                 |  |  |  |  |
| -   | If you do not wish for VU to organise your OSHC, please provide the reason why.                                                                                                                                                         | Single - covering only the overseas student Dual Family - covering the overseas student, and either one adult spouse or recognised de facto partner or one or more children under the age of 18 years who are not married.  Multi Family - covering the overseas student and more than one dependant which can only include one adult spouse or recognised de facto partner and one or more dependant children.  Type of Cover:  Please Select — Single Dual Family                                                                                                                                                                                                                                                                                                                                                                                                                                                                                                                                                                                                                                                                                                                                                                                                                                                                                                                                                                                                                                                                                                                                                                                                                                                                                                                                                                                                                                                                                                                                                                                                                                                          |  |  |  |  |
| 22  | 'How Did You Hear About Us?'                                                                                                                                                                                                            | Multi Family                                                                                                                                                                                                                                                                                                                                                                                                                                                                                                                                                                                                                                                                                                                                                                                                                                                                                                                                                                                                                                                                                                                                                                                                                                                                                                                                                                                                                                                                                                                                                                                                                                                                                                                                                                                                                                                                                                                                                                                                                                                                                                                 |  |  |  |  |
|     | - Select a reason.  Upload your supporting documents. You can drag and drop multiple documents onto                                                                                                                                     | HOW DID YOU HEAR ABOUT US?  Where did you first learn about Victoria University? *  Travel Agent                                                                                                                                                                                                                                                                                                                                                                                                                                                                                                                                                                                                                                                                                                                                                                                                                                                                                                                                                                                                                                                                                                                                                                                                                                                                                                                                                                                                                                                                                                                                                                                                                                                                                                                                                                                                                                                                                                                                                                                                                             |  |  |  |  |
| 25. | the blue drop area.  Click edit to add notes to your attachments.                                                                                                                                                                       | Document Uploads  APPLICANT  THRESTERRICES  DISCRESIONS  Not Uploads  Not Uploads |  |  |  |  |
| 26. | Click the 'Submit Application' button. You have now successfully submitted your application to study at Victoria University.                                                                                                            |                                                                                                                                                                                                                                                                                                                                                                                                                                                                                                                                                                                                                                                                                                                                                                                                                                                                                                                                                                                                                                                                                                                                                                                                                                                                                                                                                                                                                                                                                                                                                                                                                                                                                                                                                                                                                                                                                                                                                                                                                                                                                                                              |  |  |  |  |