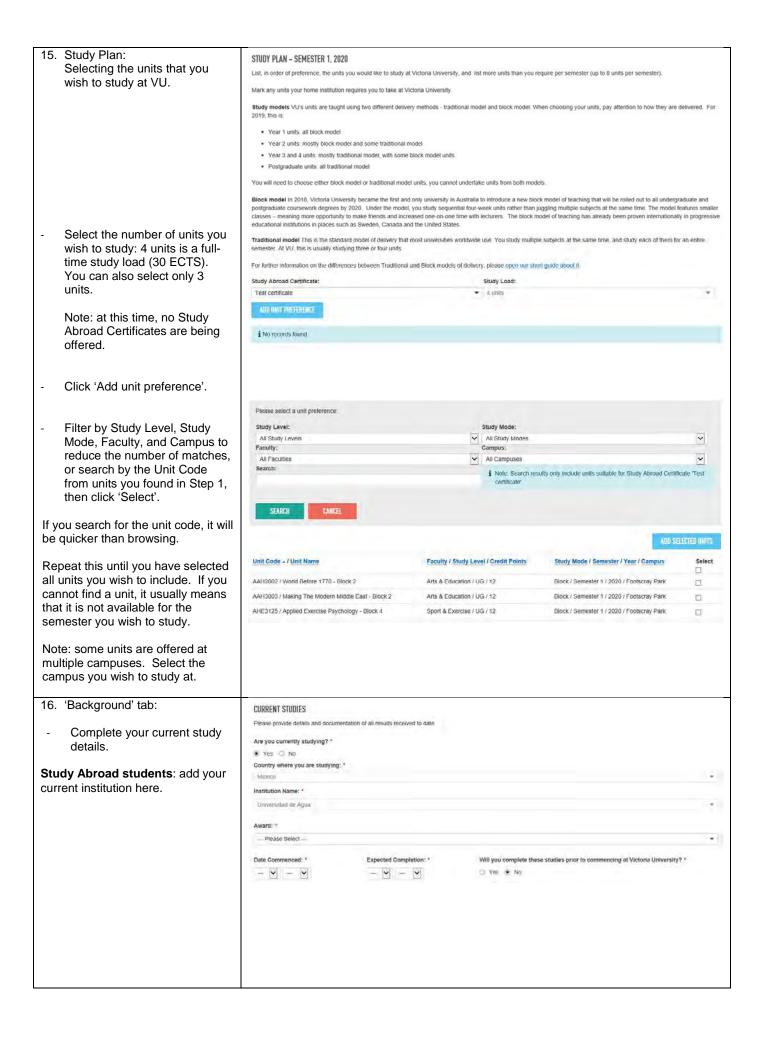

Click on 'Register your details' and complete the form:

|                                                                               | -                                                                                                                                                                                       |  |  |  |  |  |
|-------------------------------------------------------------------------------|-----------------------------------------------------------------------------------------------------------------------------------------------------------------------------------------|--|--|--|--|--|
| 17. 'English Proficiency'                                                     | ENGLISH PROFICIENCY                                                                                                                                                                     |  |  |  |  |  |
| <ul> <li>Select the type of English<br/>language study or test you</li> </ul> | Please attach results. Note IELTS and TOEFL score should not be more than two years old.                                                                                                |  |  |  |  |  |
| have undertaken. If you have                                                  | ☐ English is my first language.                                                                                                                                                         |  |  |  |  |  |
| taken a test or have a formal grade, add it here, and attach                  | ☐ I have undertaken studies in which the language of instruction was English. **                                                                                                        |  |  |  |  |  |
| evidence of this.                                                             | ☐ I have taken an English test. **                                                                                                                                                      |  |  |  |  |  |
|                                                                               | ☐ I intend to sit for an English test.                                                                                                                                                  |  |  |  |  |  |
|                                                                               | ☐ I have enrolled, or intend to enrol, in an English Language Intensive Course for Overseas Students (ELICOS) at:                                                                       |  |  |  |  |  |
|                                                                               | ☐ No English studies undertaken.                                                                                                                                                        |  |  |  |  |  |
|                                                                               | ** If yes, you must provide evidence.                                                                                                                                                   |  |  |  |  |  |
|                                                                               | Would you like to study English at Victoria University prior to commencing your academic course? *                                                                                      |  |  |  |  |  |
|                                                                               | ○ Yes ● No                                                                                                                                                                              |  |  |  |  |  |
|                                                                               | For example:  ☑ I have taken an English test. **                                                                                                                                        |  |  |  |  |  |
|                                                                               | Type of English Test: Other Type of English Test: Date of Test: * Overall Test Score: *                                                                                                 |  |  |  |  |  |
|                                                                               | Pearsons PTE 05 V Apr V 2018 V 72  I PTE overall score must be a whole number up to 90                                                                                                  |  |  |  |  |  |
|                                                                               |                                                                                                                                                                                         |  |  |  |  |  |
| - If you wish to undertake                                                    | Band Scores:  L (Listening) * 65 R (Reading) * 65 W (Writing) * 62 S (Speaking) * 60                                                                                                    |  |  |  |  |  |
| English language study, select it here.                                       | Î PTE band scores must be whole numbers up to 90.                                                                                                                                       |  |  |  |  |  |
| it here.                                                                      |                                                                                                                                                                                         |  |  |  |  |  |
|                                                                               |                                                                                                                                                                                         |  |  |  |  |  |
|                                                                               |                                                                                                                                                                                         |  |  |  |  |  |
|                                                                               |                                                                                                                                                                                         |  |  |  |  |  |
|                                                                               | Would you like to study English at Victoria University prior to commencing your academic course? *                                                                                      |  |  |  |  |  |
|                                                                               | Yes  No                                                                                                                                                                                 |  |  |  |  |  |
| 18. 'Guardianship Arrangements'                                               |                                                                                                                                                                                         |  |  |  |  |  |
| ·                                                                             | OUARDIANSHIP ARRANGEMENTS                                                                                                                                                               |  |  |  |  |  |
| You are unlikely to be under 18 years of age. If you are, please              | Are you under 18 years of age? *                                                                                                                                                        |  |  |  |  |  |
| contact Victoria Abroad to seek                                               | ○ Yes ● No                                                                                                                                                                              |  |  |  |  |  |
| advice about this section.                                                    |                                                                                                                                                                                         |  |  |  |  |  |
|                                                                               |                                                                                                                                                                                         |  |  |  |  |  |
| 19. 'Disabilities'                                                            | DISABILITIES                                                                                                                                                                            |  |  |  |  |  |
| - If you have any disabilities                                                |                                                                                                                                                                                         |  |  |  |  |  |
| that affect your studies, please                                              | Do you have a disability for which additional assistance is required? *                                                                                                                 |  |  |  |  |  |
| provide details in this section, and attach any supporting                    | ● Yes ○ No                                                                                                                                                                              |  |  |  |  |  |
| evidence you have.                                                            | Please provide information detailing this disability (or attach as separate file):                                                                                                      |  |  |  |  |  |
|                                                                               |                                                                                                                                                                                         |  |  |  |  |  |
|                                                                               | Disability Type: *                                                                                                                                                                      |  |  |  |  |  |
|                                                                               | OTHER                                                                                                                                                                                   |  |  |  |  |  |
|                                                                               | Details of Assistance Required: *                                                                                                                                                       |  |  |  |  |  |
|                                                                               |                                                                                                                                                                                         |  |  |  |  |  |
|                                                                               |                                                                                                                                                                                         |  |  |  |  |  |
|                                                                               |                                                                                                                                                                                         |  |  |  |  |  |
|                                                                               |                                                                                                                                                                                         |  |  |  |  |  |
| 00 (5)                                                                        |                                                                                                                                                                                         |  |  |  |  |  |
| 20. 'Endorsement of Home Institution': Exchange                               | Endorsement of Home Institution                                                                                                                                                         |  |  |  |  |  |
| Students only                                                                 | Lindorsement of Home institution                                                                                                                                                        |  |  |  |  |  |
| - Attach evidence that you have                                               | Please attach an official endorsement letter from your institution's exchange department to confirm your eligibility for exchange. Alternatively your exchange department can email the |  |  |  |  |  |
| been nominated by your home                                                   | endorsement to <a href="mailto:educationabroad@vu.edu.au">edu.au</a> Please note that your application can not be                                                                       |  |  |  |  |  |
| institution to undertake an                                                   | processed until this endorsement is received.                                                                                                                                           |  |  |  |  |  |
| Exchange semester at VU.                                                      |                                                                                                                                                                                         |  |  |  |  |  |
|                                                                               |                                                                                                                                                                                         |  |  |  |  |  |
|                                                                               |                                                                                                                                                                                         |  |  |  |  |  |