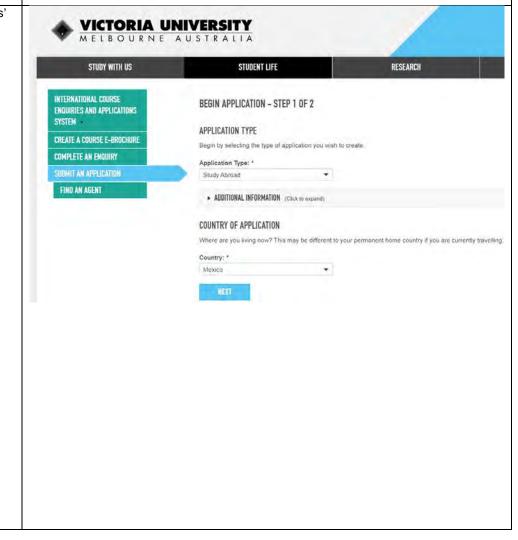

You can filter by level of study, campus and college (faculty) to help your search.

Select 6 – 8 units, as not all units will be running in every semester.

 Once you have selected your list of preferred units, go to <a href="https://eaams.vu.edu.au/portal">https://eaams.vu.edu.au/portal</a> to register an account: