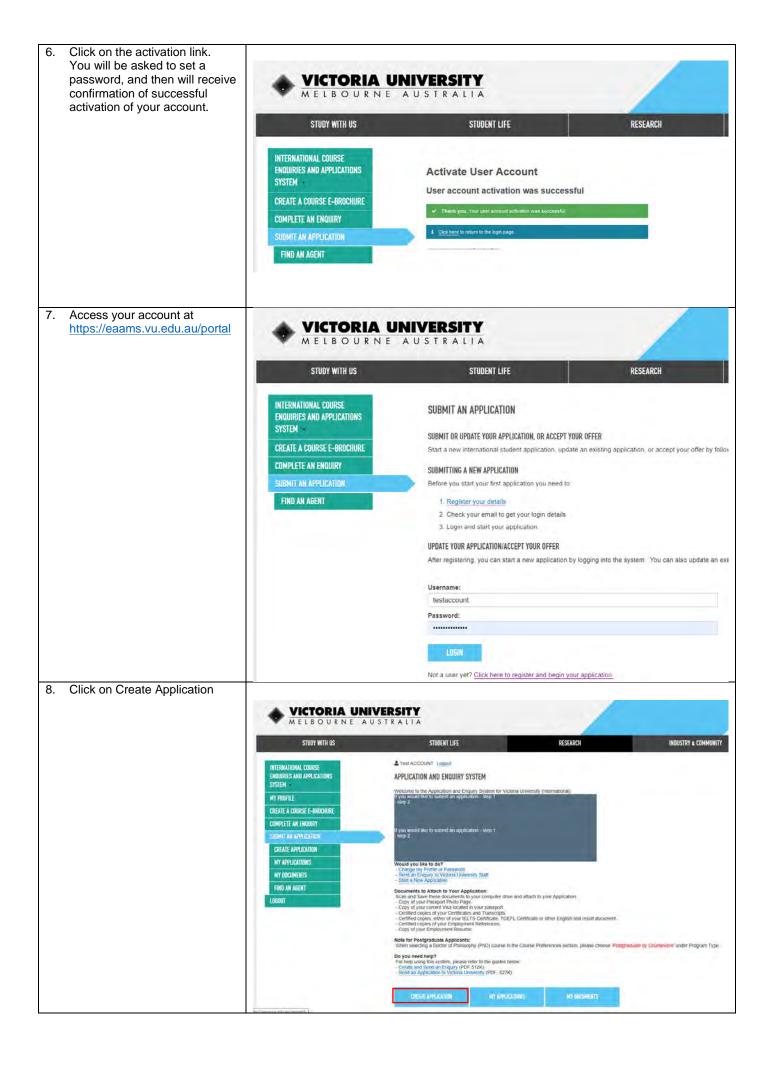

Click on 'Register your details' and complete the form:

|                                                                               | -                                                                                                                                                                                       |  |  |  |  |  |
|-------------------------------------------------------------------------------|-----------------------------------------------------------------------------------------------------------------------------------------------------------------------------------------|--|--|--|--|--|
| 17. 'English Proficiency'                                                     | ENGLISH PROFICIENCY                                                                                                                                                                     |  |  |  |  |  |
| <ul> <li>Select the type of English<br/>language study or test you</li> </ul> | Please attach results. Note IELTS and TOEFL score should not be more than two years old.                                                                                                |  |  |  |  |  |
| have undertaken. If you have                                                  | ☐ English is my first language.                                                                                                                                                         |  |  |  |  |  |
| taken a test or have a formal grade, add it here, and attach                  | ☐ I have undertaken studies in which the language of instruction was English. **                                                                                                        |  |  |  |  |  |
| evidence of this.                                                             | ☐ I have taken an English test. **                                                                                                                                                      |  |  |  |  |  |
|                                                                               | ☐ I intend to sit for an English test.                                                                                                                                                  |  |  |  |  |  |
|                                                                               | ☐ I have enrolled, or intend to enrol, in an English Language Intensive Course for Overseas Students (ELICOS) at:                                                                       |  |  |  |  |  |
|                                                                               | ☐ No English studies undertaken.                                                                                                                                                        |  |  |  |  |  |
|                                                                               | ** If yes, you must provide evidence.                                                                                                                                                   |  |  |  |  |  |
|                                                                               | Would you like to study English at Victoria University prior to commencing your academic course? *                                                                                      |  |  |  |  |  |
|                                                                               | ○ Yes ● No                                                                                                                                                                              |  |  |  |  |  |
|                                                                               | For example:  ☑ I have taken an English test. **                                                                                                                                        |  |  |  |  |  |
|                                                                               | Type of English Test: Other Type of English Test: Date of Test: * Overall Test Score: *                                                                                                 |  |  |  |  |  |
|                                                                               | Pearsons PTE 05 V Apr V 2018 V 72  I PTE overall score must be a whole number up to 90                                                                                                  |  |  |  |  |  |
|                                                                               |                                                                                                                                                                                         |  |  |  |  |  |
| - If you wish to undertake                                                    | Band Scores:  L (Listening) * 65 R (Reading) * 65 W (Writing) * 62 S (Speaking) * 60                                                                                                    |  |  |  |  |  |
| English language study, select it here.                                       | Î PTE band scores must be whole numbers up to 90.                                                                                                                                       |  |  |  |  |  |
| it here.                                                                      |                                                                                                                                                                                         |  |  |  |  |  |
|                                                                               |                                                                                                                                                                                         |  |  |  |  |  |
|                                                                               |                                                                                                                                                                                         |  |  |  |  |  |
|                                                                               |                                                                                                                                                                                         |  |  |  |  |  |
|                                                                               | Would you like to study English at Victoria University prior to commencing your academic course? *                                                                                      |  |  |  |  |  |
|                                                                               | Yes  No                                                                                                                                                                                 |  |  |  |  |  |
| 18. 'Guardianship Arrangements'                                               |                                                                                                                                                                                         |  |  |  |  |  |
| ·                                                                             | OUARDIANSHIP ARRANGEMENTS                                                                                                                                                               |  |  |  |  |  |
| You are unlikely to be under 18 years of age. If you are, please              | Are you under 18 years of age? *                                                                                                                                                        |  |  |  |  |  |
| contact Victoria Abroad to seek                                               | ○ Yes ● No                                                                                                                                                                              |  |  |  |  |  |
| advice about this section.                                                    |                                                                                                                                                                                         |  |  |  |  |  |
|                                                                               |                                                                                                                                                                                         |  |  |  |  |  |
| 19. 'Disabilities'                                                            | DISABILITIES                                                                                                                                                                            |  |  |  |  |  |
| - If you have any disabilities                                                |                                                                                                                                                                                         |  |  |  |  |  |
| that affect your studies, please                                              | Do you have a disability for which additional assistance is required? *                                                                                                                 |  |  |  |  |  |
| provide details in this section, and attach any supporting                    | ● Yes ○ No                                                                                                                                                                              |  |  |  |  |  |
| evidence you have.                                                            | Please provide information detailing this disability (or attach as separate file):                                                                                                      |  |  |  |  |  |
|                                                                               |                                                                                                                                                                                         |  |  |  |  |  |
|                                                                               | Disability Type: *                                                                                                                                                                      |  |  |  |  |  |
|                                                                               | OTHER                                                                                                                                                                                   |  |  |  |  |  |
|                                                                               | Details of Assistance Required: *                                                                                                                                                       |  |  |  |  |  |
|                                                                               |                                                                                                                                                                                         |  |  |  |  |  |
|                                                                               |                                                                                                                                                                                         |  |  |  |  |  |
|                                                                               |                                                                                                                                                                                         |  |  |  |  |  |
|                                                                               |                                                                                                                                                                                         |  |  |  |  |  |
| 00 (5)                                                                        |                                                                                                                                                                                         |  |  |  |  |  |
| 20. 'Endorsement of Home Institution': Exchange                               | Endorsement of Home Institution                                                                                                                                                         |  |  |  |  |  |
| Students only                                                                 | Lindorsement of Home institution                                                                                                                                                        |  |  |  |  |  |
| - Attach evidence that you have                                               | Please attach an official endorsement letter from your institution's exchange department to confirm your eligibility for exchange. Alternatively your exchange department can email the |  |  |  |  |  |
| been nominated by your home                                                   | endorsement to <a href="mailto:educationabroad@vu.edu.au">edu.au</a> Please note that your application can not be                                                                       |  |  |  |  |  |
| institution to undertake an                                                   | processed until this endorsement is received.                                                                                                                                           |  |  |  |  |  |
| Exchange semester at VU.                                                      |                                                                                                                                                                                         |  |  |  |  |  |
|                                                                               |                                                                                                                                                                                         |  |  |  |  |  |
|                                                                               |                                                                                                                                                                                         |  |  |  |  |  |