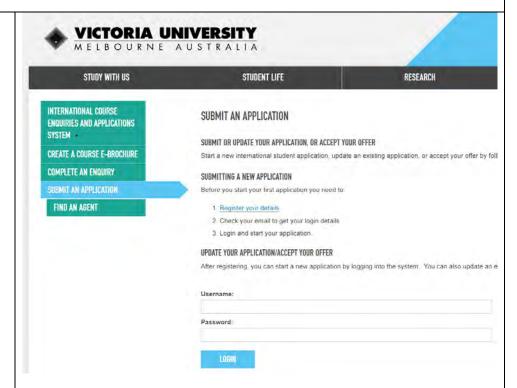

You can filter by level of study, campus and college (faculty) to help your search.

Select 6 – 8 units, as not all units will be running in every semester.

 Once you have selected your list of preferred units, go to <a href="https://eaams.vu.edu.au/portal">https://eaams.vu.edu.au/portal</a> to register an account: