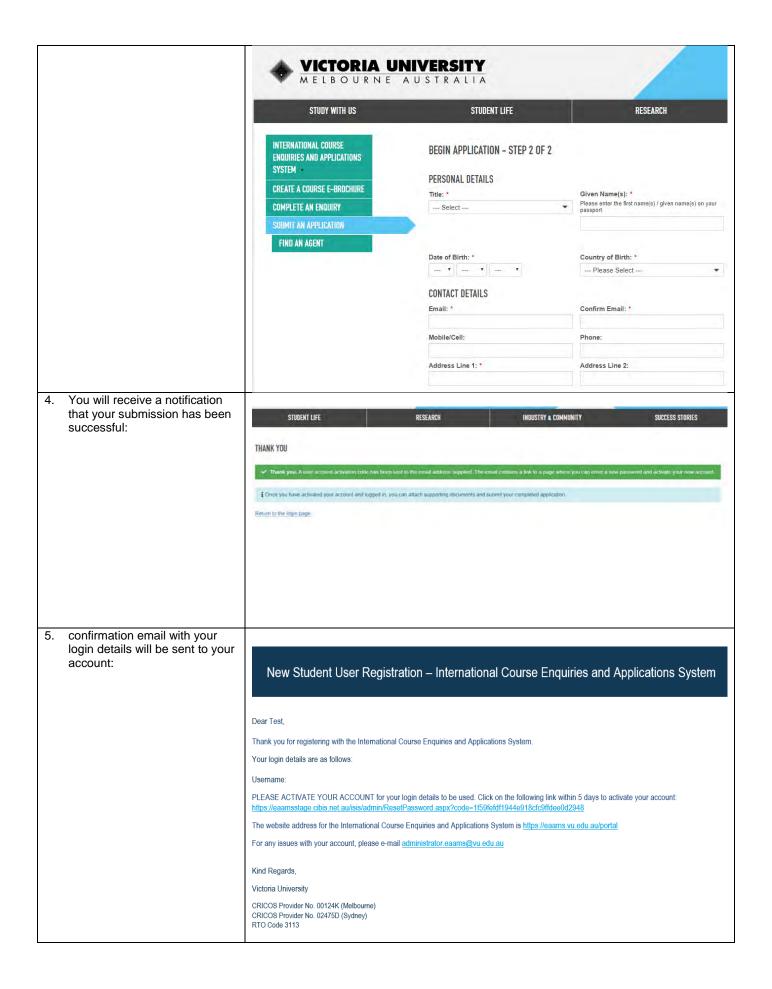

Click on 'Register your details' and complete the form:

|                                                                               | -                                                                                                                                                                                       |  |  |  |  |  |
|-------------------------------------------------------------------------------|-----------------------------------------------------------------------------------------------------------------------------------------------------------------------------------------|--|--|--|--|--|
| 17. 'English Proficiency'                                                     | ENGLISH PROFICIENCY                                                                                                                                                                     |  |  |  |  |  |
| <ul> <li>Select the type of English<br/>language study or test you</li> </ul> | Please attach results. Note IELTS and TOEFL score should not be more than two years old.                                                                                                |  |  |  |  |  |
| have undertaken. If you have                                                  | ☐ English is my first language.                                                                                                                                                         |  |  |  |  |  |
| taken a test or have a formal grade, add it here, and attach                  | ☐ I have undertaken studies in which the language of instruction was English. **                                                                                                        |  |  |  |  |  |
| evidence of this.                                                             | ☐ I have taken an English test. **                                                                                                                                                      |  |  |  |  |  |
|                                                                               | ☐ I intend to sit for an English test.                                                                                                                                                  |  |  |  |  |  |
|                                                                               | ☐ I have enrolled, or intend to enrol, in an English Language Intensive Course for Overseas Students (ELICOS) at:                                                                       |  |  |  |  |  |
|                                                                               | ☐ No English studies undertaken.                                                                                                                                                        |  |  |  |  |  |
|                                                                               | ** If yes, you must provide evidence.                                                                                                                                                   |  |  |  |  |  |
|                                                                               | Would you like to study English at Victoria University prior to commencing your academic course? *                                                                                      |  |  |  |  |  |
|                                                                               | ○ Yes ● No                                                                                                                                                                              |  |  |  |  |  |
|                                                                               | For example:  ☑ I have taken an English test. **                                                                                                                                        |  |  |  |  |  |
|                                                                               | Type of English Test: Other Type of English Test: Date of Test: * Overall Test Score: *                                                                                                 |  |  |  |  |  |
|                                                                               | Pearsons PTE 05 V Apr V 2018 V 72  I PTE overall score must be a whole number up to 90                                                                                                  |  |  |  |  |  |
|                                                                               |                                                                                                                                                                                         |  |  |  |  |  |
| - If you wish to undertake                                                    | Band Scores:  L (Listening) * 65 R (Reading) * 65 W (Writing) * 62 S (Speaking) * 60                                                                                                    |  |  |  |  |  |
| English language study, select it here.                                       | Î PTE band scores must be whole numbers up to 90.                                                                                                                                       |  |  |  |  |  |
| it here.                                                                      |                                                                                                                                                                                         |  |  |  |  |  |
|                                                                               |                                                                                                                                                                                         |  |  |  |  |  |
|                                                                               |                                                                                                                                                                                         |  |  |  |  |  |
|                                                                               |                                                                                                                                                                                         |  |  |  |  |  |
|                                                                               | Would you like to study English at Victoria University prior to commencing your academic course? *                                                                                      |  |  |  |  |  |
|                                                                               | Yes  No                                                                                                                                                                                 |  |  |  |  |  |
| 18. 'Guardianship Arrangements'                                               |                                                                                                                                                                                         |  |  |  |  |  |
| ·                                                                             | OUARDIANSHIP ARRANGEMENTS                                                                                                                                                               |  |  |  |  |  |
| You are unlikely to be under 18 years of age. If you are, please              | Are you under 18 years of age? *                                                                                                                                                        |  |  |  |  |  |
| contact Victoria Abroad to seek                                               | ○ Yes ● No                                                                                                                                                                              |  |  |  |  |  |
| advice about this section.                                                    |                                                                                                                                                                                         |  |  |  |  |  |
|                                                                               |                                                                                                                                                                                         |  |  |  |  |  |
| 19. 'Disabilities'                                                            | DISABILITIES                                                                                                                                                                            |  |  |  |  |  |
| - If you have any disabilities                                                |                                                                                                                                                                                         |  |  |  |  |  |
| that affect your studies, please                                              | Do you have a disability for which additional assistance is required? *                                                                                                                 |  |  |  |  |  |
| provide details in this section, and attach any supporting                    | ● Yes ○ No                                                                                                                                                                              |  |  |  |  |  |
| evidence you have.                                                            | Please provide information detailing this disability (or attach as separate file):                                                                                                      |  |  |  |  |  |
|                                                                               |                                                                                                                                                                                         |  |  |  |  |  |
|                                                                               | Disability Type: *                                                                                                                                                                      |  |  |  |  |  |
|                                                                               | OTHER                                                                                                                                                                                   |  |  |  |  |  |
|                                                                               | Details of Assistance Required: *                                                                                                                                                       |  |  |  |  |  |
|                                                                               |                                                                                                                                                                                         |  |  |  |  |  |
|                                                                               |                                                                                                                                                                                         |  |  |  |  |  |
|                                                                               |                                                                                                                                                                                         |  |  |  |  |  |
|                                                                               |                                                                                                                                                                                         |  |  |  |  |  |
| 00 (5)                                                                        |                                                                                                                                                                                         |  |  |  |  |  |
| 20. 'Endorsement of Home Institution': Exchange                               | Endorsement of Home Institution                                                                                                                                                         |  |  |  |  |  |
| Students only                                                                 | Lindorsement of Home institution                                                                                                                                                        |  |  |  |  |  |
| - Attach evidence that you have                                               | Please attach an official endorsement letter from your institution's exchange department to confirm your eligibility for exchange. Alternatively your exchange department can email the |  |  |  |  |  |
| been nominated by your home                                                   | endorsement to <a href="mailto:educationabroad@vu.edu.au">edu.au</a> Please note that your application can not be                                                                       |  |  |  |  |  |
| institution to undertake an                                                   | processed until this endorsement is received.                                                                                                                                           |  |  |  |  |  |
| Exchange semester at VU.                                                      |                                                                                                                                                                                         |  |  |  |  |  |
|                                                                               |                                                                                                                                                                                         |  |  |  |  |  |
|                                                                               |                                                                                                                                                                                         |  |  |  |  |  |