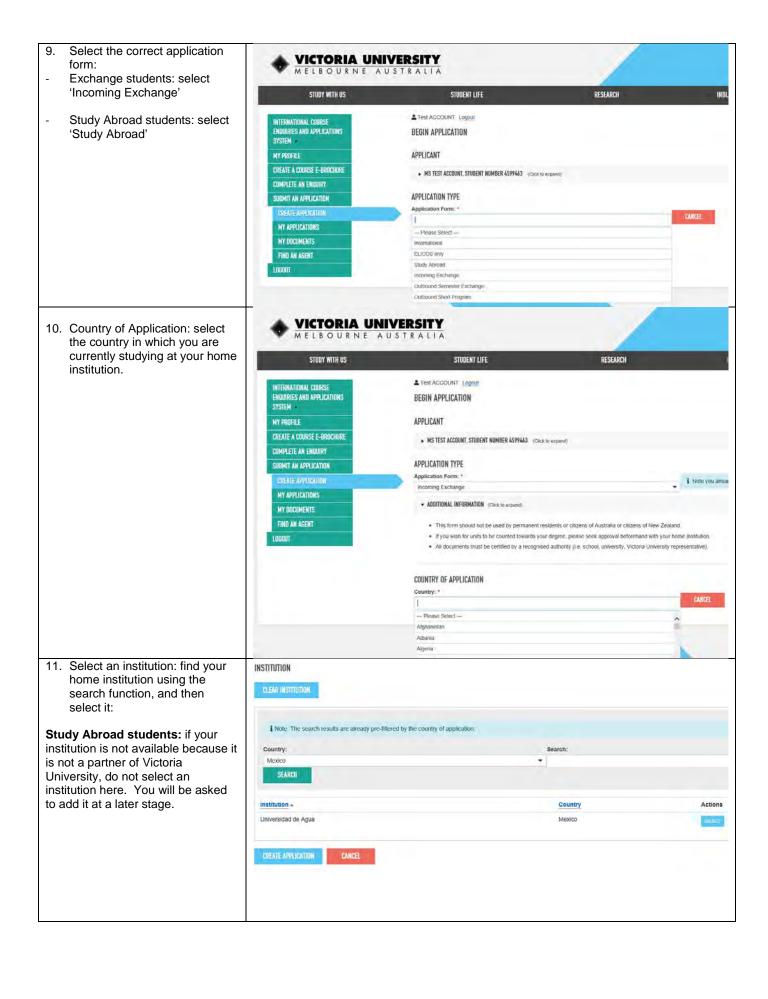

Click on 'Register your details' and complete the form:

|                                                                               | -                                                                                                                                                                                       |  |  |  |  |  |
|-------------------------------------------------------------------------------|-----------------------------------------------------------------------------------------------------------------------------------------------------------------------------------------|--|--|--|--|--|
| 17. 'English Proficiency'                                                     | ENGLISH PROFICIENCY                                                                                                                                                                     |  |  |  |  |  |
| <ul> <li>Select the type of English<br/>language study or test you</li> </ul> | Please attach results. Note IELTS and TOEFL score should not be more than two years old.                                                                                                |  |  |  |  |  |
| have undertaken. If you have                                                  | ☐ English is my first language.                                                                                                                                                         |  |  |  |  |  |
| taken a test or have a formal grade, add it here, and attach                  | ☐ I have undertaken studies in which the language of instruction was English. **                                                                                                        |  |  |  |  |  |
| evidence of this.                                                             | ☐ I have taken an English test. **                                                                                                                                                      |  |  |  |  |  |
|                                                                               | ☐ I intend to sit for an English test.                                                                                                                                                  |  |  |  |  |  |
|                                                                               | ☐ I have enrolled, or intend to enrol, in an English Language Intensive Course for Overseas Students (ELICOS) at:                                                                       |  |  |  |  |  |
|                                                                               | ☐ No English studies undertaken.                                                                                                                                                        |  |  |  |  |  |
|                                                                               | ** If yes, you must provide evidence.                                                                                                                                                   |  |  |  |  |  |
|                                                                               | Would you like to study English at Victoria University prior to commencing your academic course? *                                                                                      |  |  |  |  |  |
|                                                                               | ○ Yes ● No                                                                                                                                                                              |  |  |  |  |  |
|                                                                               | For example:  ☑ I have taken an English test. **                                                                                                                                        |  |  |  |  |  |
|                                                                               | Type of English Test: Other Type of English Test: Date of Test: * Overall Test Score: *                                                                                                 |  |  |  |  |  |
|                                                                               | Pearsons PTE 05 V Apr V 2018 V 72  I PTE overall score must be a whole number up to 90                                                                                                  |  |  |  |  |  |
|                                                                               |                                                                                                                                                                                         |  |  |  |  |  |
| - If you wish to undertake                                                    | Band Scores:  L (Listening) * 65 R (Reading) * 65 W (Writing) * 62 S (Speaking) * 60                                                                                                    |  |  |  |  |  |
| English language study, select it here.                                       | Î PTE band scores must be whole numbers up to 90.                                                                                                                                       |  |  |  |  |  |
| it here.                                                                      |                                                                                                                                                                                         |  |  |  |  |  |
|                                                                               |                                                                                                                                                                                         |  |  |  |  |  |
|                                                                               |                                                                                                                                                                                         |  |  |  |  |  |
|                                                                               |                                                                                                                                                                                         |  |  |  |  |  |
|                                                                               | Would you like to study English at Victoria University prior to commencing your academic course? *                                                                                      |  |  |  |  |  |
|                                                                               | Yes  No                                                                                                                                                                                 |  |  |  |  |  |
| 18. 'Guardianship Arrangements'                                               |                                                                                                                                                                                         |  |  |  |  |  |
| ·                                                                             | OUARDIANSHIP ARRANGEMENTS                                                                                                                                                               |  |  |  |  |  |
| You are unlikely to be under 18 years of age. If you are, please              | Are you under 18 years of age? *                                                                                                                                                        |  |  |  |  |  |
| contact Victoria Abroad to seek                                               | ○ Yes ● No                                                                                                                                                                              |  |  |  |  |  |
| advice about this section.                                                    |                                                                                                                                                                                         |  |  |  |  |  |
|                                                                               |                                                                                                                                                                                         |  |  |  |  |  |
| 19. 'Disabilities'                                                            | DISABILITIES                                                                                                                                                                            |  |  |  |  |  |
| - If you have any disabilities                                                |                                                                                                                                                                                         |  |  |  |  |  |
| that affect your studies, please                                              | Do you have a disability for which additional assistance is required? *                                                                                                                 |  |  |  |  |  |
| provide details in this section, and attach any supporting                    | ● Yes ○ No                                                                                                                                                                              |  |  |  |  |  |
| evidence you have.                                                            | Please provide information detailing this disability (or attach as separate file):                                                                                                      |  |  |  |  |  |
|                                                                               |                                                                                                                                                                                         |  |  |  |  |  |
|                                                                               | Disability Type: *                                                                                                                                                                      |  |  |  |  |  |
|                                                                               | OTHER                                                                                                                                                                                   |  |  |  |  |  |
|                                                                               | Details of Assistance Required: *                                                                                                                                                       |  |  |  |  |  |
|                                                                               |                                                                                                                                                                                         |  |  |  |  |  |
|                                                                               |                                                                                                                                                                                         |  |  |  |  |  |
|                                                                               |                                                                                                                                                                                         |  |  |  |  |  |
|                                                                               |                                                                                                                                                                                         |  |  |  |  |  |
| 00 (5)                                                                        |                                                                                                                                                                                         |  |  |  |  |  |
| 20. 'Endorsement of Home Institution': Exchange                               | Endorsement of Home Institution                                                                                                                                                         |  |  |  |  |  |
| Students only                                                                 | Lindorsement of Home institution                                                                                                                                                        |  |  |  |  |  |
| - Attach evidence that you have                                               | Please attach an official endorsement letter from your institution's exchange department to confirm your eligibility for exchange. Alternatively your exchange department can email the |  |  |  |  |  |
| been nominated by your home                                                   | endorsement to <a href="mailto:educationabroad@vu.edu.au">edu.au</a> Please note that your application can not be                                                                       |  |  |  |  |  |
| institution to undertake an                                                   | processed until this endorsement is received.                                                                                                                                           |  |  |  |  |  |
| Exchange semester at VU.                                                      |                                                                                                                                                                                         |  |  |  |  |  |
|                                                                               |                                                                                                                                                                                         |  |  |  |  |  |
|                                                                               |                                                                                                                                                                                         |  |  |  |  |  |