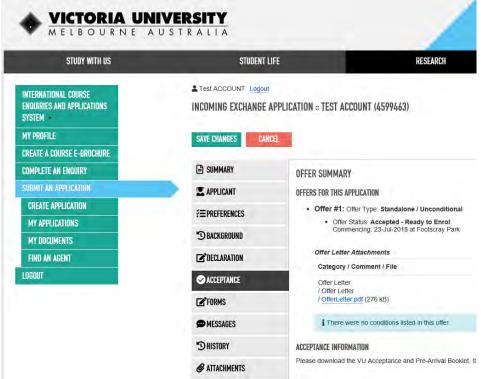

29. The status of your application has changed to 'Offer Made'.

Click on the 'Acceptance' tab to access your offer letter.

| 30.                      | Download the PDF of your offer                               | DFFER SUMMARY                                                                                                                                                                                          |                                                                                                                                                                                                               |                                                    |    |  |  |
|--------------------------|--------------------------------------------------------------|--------------------------------------------------------------------------------------------------------------------------------------------------------------------------------------------------------|---------------------------------------------------------------------------------------------------------------------------------------------------------------------------------------------------------------|----------------------------------------------------|----|--|--|
|                          | letter.                                                      | OFFERS FOR THIS APPLICATION                                                                                                                                                                            |                                                                                                                                                                                                               |                                                    |    |  |  |
|                          |                                                              | Offer #1: Offer Type: Standalone / Unconditional                                                                                                                                                       |                                                                                                                                                                                                               |                                                    |    |  |  |
|                          |                                                              | Offer Status: Accepted - Ready to Enrol Commencing: 29 Jul 2018 at hootscray Park                                                                                                                      |                                                                                                                                                                                                               |                                                    |    |  |  |
|                          |                                                              | Offer Letter Attachments                                                                                                                                                                               |                                                                                                                                                                                                               |                                                    |    |  |  |
|                          |                                                              | Category / Comme                                                                                                                                                                                       |                                                                                                                                                                                                               | Attached                                           |    |  |  |
|                          |                                                              |                                                                                                                                                                                                        |                                                                                                                                                                                                               | 24-Apr-2018 13:54                                  |    |  |  |
|                          | Once you have described to                                   | / Offer Letter<br>/ Offer Letter put (276                                                                                                                                                              | S (rB)                                                                                                                                                                                                        | by VII Staff                                       |    |  |  |
|                          | Once you have downloaded it, please read and                 | Transfer Co.                                                                                                                                                                                           |                                                                                                                                                                                                               |                                                    |    |  |  |
|                          | understand it. It is a legal                                 | i There were no conditions listed in this offer.                                                                                                                                                       |                                                                                                                                                                                                               |                                                    |    |  |  |
|                          | document, and you must                                       |                                                                                                                                                                                                        |                                                                                                                                                                                                               |                                                    |    |  |  |
|                          | sign and return it.                                          |                                                                                                                                                                                                        |                                                                                                                                                                                                               |                                                    |    |  |  |
|                          |                                                              |                                                                                                                                                                                                        |                                                                                                                                                                                                               |                                                    |    |  |  |
| 31                       | Please complete the details in                               |                                                                                                                                                                                                        |                                                                                                                                                                                                               |                                                    |    |  |  |
| 0                        | Section 14 of the offer letter                               | 14. STUDENT ACCEPTANCE                                                                                                                                                                                 |                                                                                                                                                                                                               | A MAR ARTHUR AND A LOCAL OF                        |    |  |  |
|                          | (image to the right).                                        | I, Test ACCOUNT, have read and understand the terms and conditions specified in this document, and wish to accept<br>Victoria University's offer of enrolment in the courses listed in this agreement. |                                                                                                                                                                                                               |                                                    |    |  |  |
|                          | V                                                            | I also understand that the fee                                                                                                                                                                         | as specified in relation to the course(s) above are subject                                                                                                                                                   | to change each year                                |    |  |  |
|                          | You must sign and date this page, and provide the required   | and and                                                                                                                                                                                                |                                                                                                                                                                                                               |                                                    |    |  |  |
|                          | page, and provide the required passport and visa information | SIGNATURE X                                                                                                                                                                                            |                                                                                                                                                                                                               |                                                    |    |  |  |
|                          | so we can issue you with a                                   | DATE: / /20                                                                                                                                                                                            |                                                                                                                                                                                                               |                                                    |    |  |  |
|                          | CoE, if you require one.                                     |                                                                                                                                                                                                        | Your parent(s) or legal guardian is required to sign this agreement on your behalf if you are under 18 years of age.  as the parent or legal guardian of Test ACCOUNT, have read and understand the lisms and |                                                    |    |  |  |
|                          | A6                                                           | conditions specified in this de<br>agreement.                                                                                                                                                          | ocument, and therefore wish to accept Victoria University                                                                                                                                                     | s offer of enrolment in the courses listed in this |    |  |  |
|                          | After you have done this, please scan <b>the entire</b>      |                                                                                                                                                                                                        |                                                                                                                                                                                                               |                                                    |    |  |  |
|                          | document and save as a PDF.                                  | PARENTIGUARDIAN SIGNATURE X                                                                                                                                                                            |                                                                                                                                                                                                               |                                                    |    |  |  |
|                          | accument and cave as a 1 51.                                 | DATE: / /20                                                                                                                                                                                            |                                                                                                                                                                                                               |                                                    |    |  |  |
|                          | It is important that you include                             |                                                                                                                                                                                                        |                                                                                                                                                                                                               |                                                    |    |  |  |
|                          | every page page of the                                       | Your passport details (plea                                                                                                                                                                            | se complete if blank)                                                                                                                                                                                         |                                                    |    |  |  |
|                          | document, not just Section 14.                               | Please provide a copy of your passport information.                                                                                                                                                    |                                                                                                                                                                                                               |                                                    |    |  |  |
|                          |                                                              | Issuing Country of Passport                                                                                                                                                                            | Mexico                                                                                                                                                                                                        |                                                    |    |  |  |
| Passport Number: 9999MEX |                                                              |                                                                                                                                                                                                        |                                                                                                                                                                                                               |                                                    |    |  |  |
|                          |                                                              | Your visa information (please complete)                                                                                                                                                                |                                                                                                                                                                                                               |                                                    |    |  |  |
|                          |                                                              | Student Temporary Other                                                                                                                                                                                |                                                                                                                                                                                                               |                                                    |    |  |  |
|                          |                                                              | Please provide a copy of your visa if you currently hold one for Australia  Where will you be applying for your visa?  City:  Country:  Your country of birth:                                         |                                                                                                                                                                                                               |                                                    |    |  |  |
|                          |                                                              |                                                                                                                                                                                                        |                                                                                                                                                                                                               |                                                    |    |  |  |
|                          |                                                              |                                                                                                                                                                                                        |                                                                                                                                                                                                               |                                                    |    |  |  |
|                          |                                                              |                                                                                                                                                                                                        |                                                                                                                                                                                                               |                                                    |    |  |  |
|                          |                                                              |                                                                                                                                                                                                        |                                                                                                                                                                                                               |                                                    |    |  |  |
|                          |                                                              | Your nationality.                                                                                                                                                                                      |                                                                                                                                                                                                               |                                                    |    |  |  |
| 32.                      | To accept your offer, please                                 |                                                                                                                                                                                                        |                                                                                                                                                                                                               |                                                    |    |  |  |
|                          | click the box 'Accept Offer'.                                | Accept offer                                                                                                                                                                                           | r #1                                                                                                                                                                                                          |                                                    |    |  |  |
|                          |                                                              |                                                                                                                                                                                                        |                                                                                                                                                                                                               |                                                    |    |  |  |
|                          |                                                              |                                                                                                                                                                                                        |                                                                                                                                                                                                               |                                                    |    |  |  |
|                          |                                                              |                                                                                                                                                                                                        |                                                                                                                                                                                                               |                                                    |    |  |  |
|                          |                                                              |                                                                                                                                                                                                        |                                                                                                                                                                                                               |                                                    |    |  |  |
|                          |                                                              |                                                                                                                                                                                                        |                                                                                                                                                                                                               |                                                    |    |  |  |
|                          | Drag and drop your acceptance                                |                                                                                                                                                                                                        |                                                                                                                                                                                                               |                                                    |    |  |  |
|                          | documents onto the blue box.                                 | Completed Offer Acc                                                                                                                                                                                    | cantanca Forme                                                                                                                                                                                                |                                                    |    |  |  |
|                          | Click edit and type 'Acceptance                              |                                                                                                                                                                                                        | seted and signed offer acceptance forms (preferably a                                                                                                                                                         | POFI                                               |    |  |  |
|                          | Form' in the 'Comment' section.                              |                                                                                                                                                                                                        | AGO EXISTING PLE                                                                                                                                                                                              |                                                    |    |  |  |
|                          |                                                              |                                                                                                                                                                                                        | Drop files here or click to upload                                                                                                                                                                            | Select existing file                               | *  |  |  |
|                          | Click 'Save.                                                 |                                                                                                                                                                                                        |                                                                                                                                                                                                               |                                                    |    |  |  |
|                          |                                                              | G. Contact                                                                                                                                                                                             |                                                                                                                                                                                                               |                                                    | 7  |  |  |
|                          |                                                              | Comment: *                                                                                                                                                                                             | Acceptance form                                                                                                                                                                                               |                                                    |    |  |  |
|                          |                                                              |                                                                                                                                                                                                        |                                                                                                                                                                                                               |                                                    | // |  |  |
|                          |                                                              | Applications: *                                                                                                                                                                                        | 1 Coding III iii cod                                                                                                                                                                                          | of Education and Cons. TATE Const. of BADO         |    |  |  |
|                          |                                                              |                                                                                                                                                                                                        | Certificate III in Early Childho                                                                                                                                                                              | od Education and Care - TAFE Semester 1, 2020 ×    | *  |  |  |
|                          |                                                              |                                                                                                                                                                                                        | 3                                                                                                                                                                                                             |                                                    |    |  |  |
|                          |                                                              | Categories: * Acceptance Form - Complete *                                                                                                                                                             |                                                                                                                                                                                                               |                                                    |    |  |  |
|                          |                                                              | <u> </u>                                                                                                                                                                                               |                                                                                                                                                                                                               |                                                    |    |  |  |