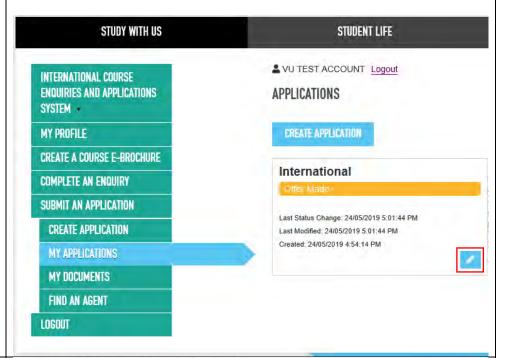

Click on the link in the email to access your offer letter.

If you login without following a link, you can go to My Applications to view your application. Click on the edit button to open your application.

29. The status of your application has changed to 'Offer Made'.

Click on the 'Acceptance' tab to access your offer letter.

| 30.                      | Download the PDF of your offer                               | DFFER SUMMARY                                                                                                                                                                                          |                                                                                                                                                                                                               |                                                    |    |  |  |
|--------------------------|--------------------------------------------------------------|--------------------------------------------------------------------------------------------------------------------------------------------------------------------------------------------------------|---------------------------------------------------------------------------------------------------------------------------------------------------------------------------------------------------------------|----------------------------------------------------|----|--|--|
|                          | letter.                                                      | OFFERS FOR THIS APPLICATION                                                                                                                                                                            |                                                                                                                                                                                                               |                                                    |    |  |  |
|                          |                                                              | Offer #1: Offer Type: Standalone / Unconditional                                                                                                                                                       |                                                                                                                                                                                                               |                                                    |    |  |  |
|                          |                                                              | Offer Status: Accepted - Ready to Enrol Commencing: 29 Jul 2018 at hootscray Park                                                                                                                      |                                                                                                                                                                                                               |                                                    |    |  |  |
|                          |                                                              | Offer Letter Attachments                                                                                                                                                                               |                                                                                                                                                                                                               |                                                    |    |  |  |
|                          |                                                              | Category / Comme                                                                                                                                                                                       |                                                                                                                                                                                                               | Attached                                           |    |  |  |
|                          |                                                              |                                                                                                                                                                                                        |                                                                                                                                                                                                               | 24-Apr-2018 13:54                                  |    |  |  |
|                          | Once you have described to                                   | / Offer Letter<br>/ Offer Letter put (276                                                                                                                                                              | S (rB)                                                                                                                                                                                                        | by VII Staff                                       |    |  |  |
|                          | Once you have downloaded it, please read and                 | Transfer Co.                                                                                                                                                                                           |                                                                                                                                                                                                               |                                                    |    |  |  |
|                          | understand it. It is a legal                                 | i There were no conditions listed in this offer.                                                                                                                                                       |                                                                                                                                                                                                               |                                                    |    |  |  |
|                          | document, and you must                                       |                                                                                                                                                                                                        |                                                                                                                                                                                                               |                                                    |    |  |  |
|                          | sign and return it.                                          |                                                                                                                                                                                                        |                                                                                                                                                                                                               |                                                    |    |  |  |
|                          |                                                              |                                                                                                                                                                                                        |                                                                                                                                                                                                               |                                                    |    |  |  |
| 31                       | Please complete the details in                               |                                                                                                                                                                                                        |                                                                                                                                                                                                               |                                                    |    |  |  |
| 0                        | Section 14 of the offer letter                               | 14. STUDENT ACCEPTANCE                                                                                                                                                                                 |                                                                                                                                                                                                               | A MAR ARTHUR AND A LOCAL OF                        |    |  |  |
|                          | (image to the right).                                        | I, Test ACCOUNT, have read and understand the terms and conditions specified in this document, and wish to accept<br>Victoria University's offer of enrolment in the courses listed in this agreement. |                                                                                                                                                                                                               |                                                    |    |  |  |
|                          | V                                                            | I also understand that the fee                                                                                                                                                                         | as specified in relation to the course(s) above are subject                                                                                                                                                   | to change each year                                |    |  |  |
|                          | You must sign and date this page, and provide the required   | and and                                                                                                                                                                                                |                                                                                                                                                                                                               |                                                    |    |  |  |
|                          | page, and provide the required passport and visa information | SIGNATURE X                                                                                                                                                                                            |                                                                                                                                                                                                               |                                                    |    |  |  |
|                          | so we can issue you with a                                   | DATE: / /20                                                                                                                                                                                            |                                                                                                                                                                                                               |                                                    |    |  |  |
|                          | CoE, if you require one.                                     |                                                                                                                                                                                                        | Your parent(s) or legal guardian is required to sign this agreement on your behalf if you are under 18 years of age.  as the parent or legal guardian of Test ACCOUNT, have read and understand the lisms and |                                                    |    |  |  |
|                          | A6                                                           | conditions specified in this de<br>agreement.                                                                                                                                                          | ocument, and therefore wish to accept Victoria University                                                                                                                                                     | s offer of enrolment in the courses listed in this |    |  |  |
|                          | After you have done this, please scan <b>the entire</b>      |                                                                                                                                                                                                        |                                                                                                                                                                                                               |                                                    |    |  |  |
|                          | document and save as a PDF.                                  | PARENTIGUARDIAN SIGNATURE X                                                                                                                                                                            |                                                                                                                                                                                                               |                                                    |    |  |  |
|                          | accument and cave as a 1 51.                                 | DATE: / /20                                                                                                                                                                                            |                                                                                                                                                                                                               |                                                    |    |  |  |
|                          | It is important that you include                             |                                                                                                                                                                                                        |                                                                                                                                                                                                               |                                                    |    |  |  |
|                          | every page page of the                                       | Your passport details (plea                                                                                                                                                                            | se complete if blank)                                                                                                                                                                                         |                                                    |    |  |  |
|                          | document, not just Section 14.                               | Please provide a copy of your passport information.                                                                                                                                                    |                                                                                                                                                                                                               |                                                    |    |  |  |
|                          |                                                              | Issuing Country of Passport                                                                                                                                                                            | Mexico                                                                                                                                                                                                        |                                                    |    |  |  |
| Passport Number: 9999MEX |                                                              |                                                                                                                                                                                                        |                                                                                                                                                                                                               |                                                    |    |  |  |
|                          |                                                              | Your visa information (please complete)                                                                                                                                                                |                                                                                                                                                                                                               |                                                    |    |  |  |
|                          |                                                              | Student Temporary Other                                                                                                                                                                                |                                                                                                                                                                                                               |                                                    |    |  |  |
|                          |                                                              | Please provide a copy of your visa if you currently hold one for Australia  Where will you be applying for your visa?  City:  Country:  Your country of birth:                                         |                                                                                                                                                                                                               |                                                    |    |  |  |
|                          |                                                              |                                                                                                                                                                                                        |                                                                                                                                                                                                               |                                                    |    |  |  |
|                          |                                                              |                                                                                                                                                                                                        |                                                                                                                                                                                                               |                                                    |    |  |  |
|                          |                                                              |                                                                                                                                                                                                        |                                                                                                                                                                                                               |                                                    |    |  |  |
|                          |                                                              |                                                                                                                                                                                                        |                                                                                                                                                                                                               |                                                    |    |  |  |
|                          |                                                              | Your nationality.                                                                                                                                                                                      |                                                                                                                                                                                                               |                                                    |    |  |  |
| 32.                      | To accept your offer, please                                 |                                                                                                                                                                                                        |                                                                                                                                                                                                               |                                                    |    |  |  |
|                          | click the box 'Accept Offer'.                                | Accept offer                                                                                                                                                                                           | r #1                                                                                                                                                                                                          |                                                    |    |  |  |
|                          |                                                              |                                                                                                                                                                                                        |                                                                                                                                                                                                               |                                                    |    |  |  |
|                          |                                                              |                                                                                                                                                                                                        |                                                                                                                                                                                                               |                                                    |    |  |  |
|                          |                                                              |                                                                                                                                                                                                        |                                                                                                                                                                                                               |                                                    |    |  |  |
|                          |                                                              |                                                                                                                                                                                                        |                                                                                                                                                                                                               |                                                    |    |  |  |
|                          |                                                              |                                                                                                                                                                                                        |                                                                                                                                                                                                               |                                                    |    |  |  |
|                          | Drag and drop your acceptance                                |                                                                                                                                                                                                        |                                                                                                                                                                                                               |                                                    |    |  |  |
|                          | documents onto the blue box.                                 | Completed Offer Acc                                                                                                                                                                                    | cantanca Forme                                                                                                                                                                                                |                                                    |    |  |  |
|                          | Click edit and type 'Acceptance                              |                                                                                                                                                                                                        | seted and signed offer acceptance forms (preferably a                                                                                                                                                         | POFI                                               |    |  |  |
|                          | Form' in the 'Comment' section.                              |                                                                                                                                                                                                        | AGO EXISTING PLE                                                                                                                                                                                              |                                                    |    |  |  |
|                          |                                                              |                                                                                                                                                                                                        | Drop files here or click to upload                                                                                                                                                                            | Select existing file                               | *  |  |  |
|                          | Click 'Save.                                                 |                                                                                                                                                                                                        |                                                                                                                                                                                                               |                                                    |    |  |  |
|                          |                                                              | G. Contact                                                                                                                                                                                             |                                                                                                                                                                                                               |                                                    | 7  |  |  |
|                          |                                                              | Comment: *                                                                                                                                                                                             | Acceptance form                                                                                                                                                                                               |                                                    |    |  |  |
|                          |                                                              |                                                                                                                                                                                                        |                                                                                                                                                                                                               |                                                    | // |  |  |
|                          |                                                              | Applications: *                                                                                                                                                                                        | 1 Coding III iii cod                                                                                                                                                                                          | of Education and Cons. TATE Const. of BADO         |    |  |  |
|                          |                                                              |                                                                                                                                                                                                        | Certificate III in Early Childho                                                                                                                                                                              | od Education and Care - TAFE Semester 1, 2020 ×    | *  |  |  |
|                          |                                                              |                                                                                                                                                                                                        | 3                                                                                                                                                                                                             |                                                    |    |  |  |
|                          |                                                              | Categories: * Acceptance Form - Complete *                                                                                                                                                             |                                                                                                                                                                                                               |                                                    |    |  |  |
|                          |                                                              | <u> </u>                                                                                                                                                                                               |                                                                                                                                                                                                               |                                                    |    |  |  |